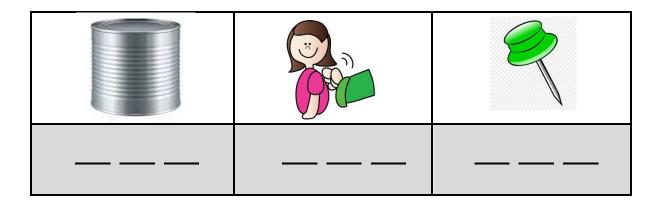

## Word list for completion...

tap, nap, pot, pan, sip, not, tin, pat, pin, man, pit, pip

The target words are CVC words. That is, each word has three sounds, two are **consonant** sounds (C), and one is a **vowel** sound (V). In these activities the vowels are all *short* vowels – a i o e u - and are consistently the same sound when spelling.

| pan | sip | not |
|-----|-----|-----|

| p a | s i | n o |
|-----|-----|-----|

| a n | _ip | _ o t |
|-----|-----|-------|

| pn | s _ p | n_t |
|----|-------|-----|

Synthetic Phonics - CVC Words (short vowels)

| p | S | n |
|---|---|---|

| a | i | <b>o</b> |
|---|---|----------|

| <br> |  |
|------|--|

| tin | pat | pin |
|-----|-----|-----|

| t i | p a | pi_ |
|-----|-----|-----|

| i n | a t | in |
|-----|-----|----|