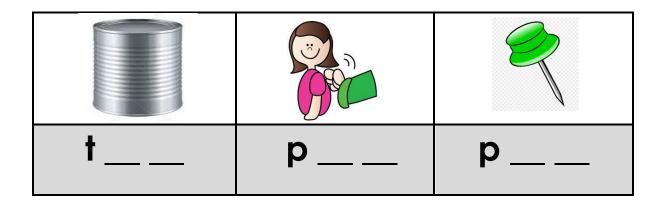

## Word list for completion...

tap, nap, pot, pan, sip, not, tin, pat, pin, man, pit, pip

The target words are CVC words. That is, each word has three sounds, two are **consonant** sounds (C), and one is a **vowel** sound (V). In these activities the vowels are all *short* vowels – a i o e u - and are consistently the same sound when spelling.

| pan | sip | not |
|-----|-----|-----|

| p a | s i | n o |
|-----|-----|-----|

| a n | _ip | _ o t |
|-----|-----|-------|

| pn | s _ p | n_t |
|----|-------|-----|

Synthetic Phonics - CVC Words (short vowels)

| p | S | n |
|---|---|---|

| a | i | <b>o</b> |
|---|---|----------|

| <br> |  |
|------|--|

| tin | pat | pin |
|-----|-----|-----|

| t i | p a | pi_ |
|-----|-----|-----|

| i n | a t | in |
|-----|-----|----|