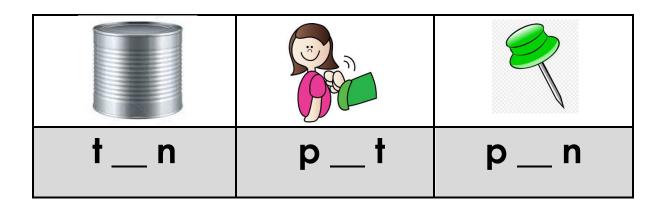

## Word list for completion...

tap, nap, pot, pan, sip, not, tin, pat, pin, man, pit, pip

The target words are CVC words. That is, each word has three sounds, two are **consonant** sounds (C), and one is a **vowel** sound (V). In these activities the vowels are all *short* vowels – a i o e u - and are consistently the same sound when spelling.

| pan | sip | not |
|-----|-----|-----|

| p a | s i | n o |
|-----|-----|-----|

| a n | _ip | _ o t |
|-----|-----|-------|

| pn | s _ p | n_t |
|----|-------|-----|

Synthetic Phonics - CVC Words (short vowels)

| p | S | n |
|---|---|---|

| a | i | <b>o</b> |
|---|---|----------|

| <br> |  |
|------|--|

| tin | pat | pin |
|-----|-----|-----|

| t i | p a | pi_ |
|-----|-----|-----|

| i n | a t | in |
|-----|-----|----|