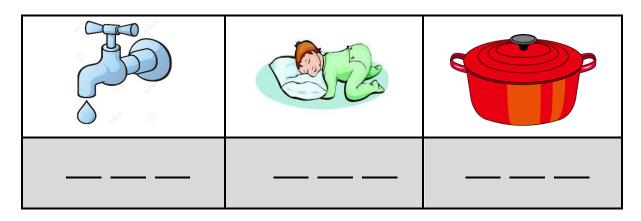

## Word list for completion...

tap, nap, pot, pan, sip, not, tin, pat, pin, man, pit, pip

The target words are CVC words. That is, each word has three sounds, two are **consonant** sounds (C), and one is a **vowel** sound (V). In these activities the vowels are all *short* vowels – a i o e u - and are consistently the same sound when spelling.

| tap | nap | pot |
|-----|-----|-----|

| ta_ | n a | po_ |
|-----|-----|-----|

| _ a p | _ a p | _ot |
|-------|-------|-----|

| p | <b>p</b><br> | t |
|---|--------------|---|

| a | a | o |
|---|---|---|

| pan | sip | not |
|-----|-----|-----|

| p a | s i | n o |
|-----|-----|-----|

| a n | _ip | _ o t |
|-----|-----|-------|

| pn | s _ p | n_t |
|----|-------|-----|

Synthetic Phonics - CVC Words (short vowels)