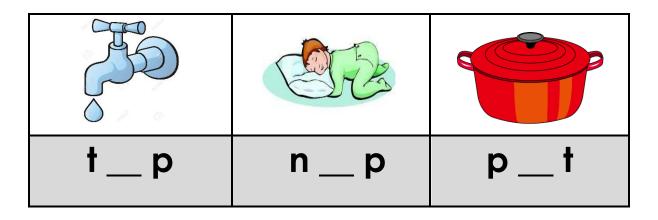

## Word list for completion...

tap, nap, pot, pan, sip, not, tin, pat, pin, man, pit, pip

The target words are CVC words. That is, each word has three sounds, two are **consonant** sounds (C), and one is a **vowel** sound (V). In these activities the vowels are all *short* vowels – a i o e u - and are consistently the same sound when spelling.

| tap | nap | pot |
|-----|-----|-----|

| ta_ | n a | po_ |
|-----|-----|-----|

| _ a p | _ a p | _ot |
|-------|-------|-----|

| p | <b>p</b><br> | t |
|---|--------------|---|

| a | a | o |
|---|---|---|

| pan | sip | not |
|-----|-----|-----|

| p a | s i | n o |
|-----|-----|-----|

| a n | _ip | _ o t |
|-----|-----|-------|

| pn | s _ p | n_t |
|----|-------|-----|

Synthetic Phonics - CVC Words (short vowels)