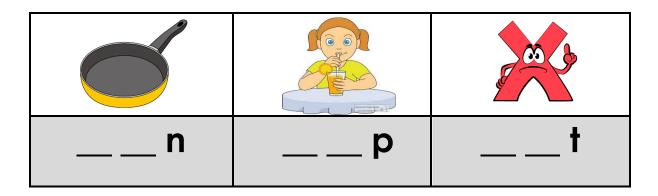

## Word list for completion...

tap, nap, pot, pan, sip, not, tin, pat, pin, man, pit, pip

The target words are CVC words. That is, each word has three sounds, two are **consonant** sounds (C), and one is a **vowel** sound (V). In these activities the vowels are all *short* vowels – a i o e u - and are consistently the same sound when spelling.

| pan | sip | not |
|-----|-----|-----|

| p a | s i | n o |
|-----|-----|-----|

| a n | _ip | _ o t |
|-----|-----|-------|

| pn | s _ p | n_t |
|----|-------|-----|

Synthetic Phonics - CVC Words (short vowels)