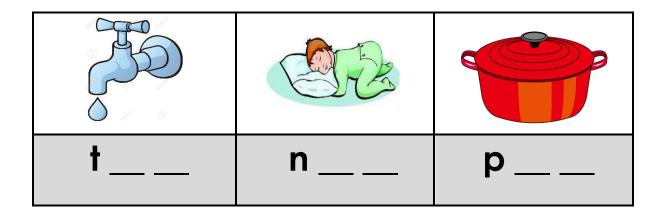

## Word list for completion...

tap, nap, pot, pan, sip, not, tin, pat, pin, man, pit, pip

The target words are CVC words. That is, each word has three sounds, two are **consonant** sounds (C), and one is a **vowel** sound (V). In these activities the vowels are all *short* vowels – a i o e u - and are consistently the same sound when spelling.

| tap | nap | pot |
|-----|-----|-----|

| ta_ | n a | po_ |
|-----|-----|-----|

| _ a p | _ a p | _ot |
|-------|-------|-----|

| p | <b>p</b><br> | t |
|---|--------------|---|

| a | a | o |
|---|---|---|

| pan | sip | not |
|-----|-----|-----|

| p a | s i | n o |
|-----|-----|-----|

| a n | _ip | _ o t |
|-----|-----|-------|

| pn | s _ p | n_t |
|----|-------|-----|

Synthetic Phonics - CVC Words (short vowels)